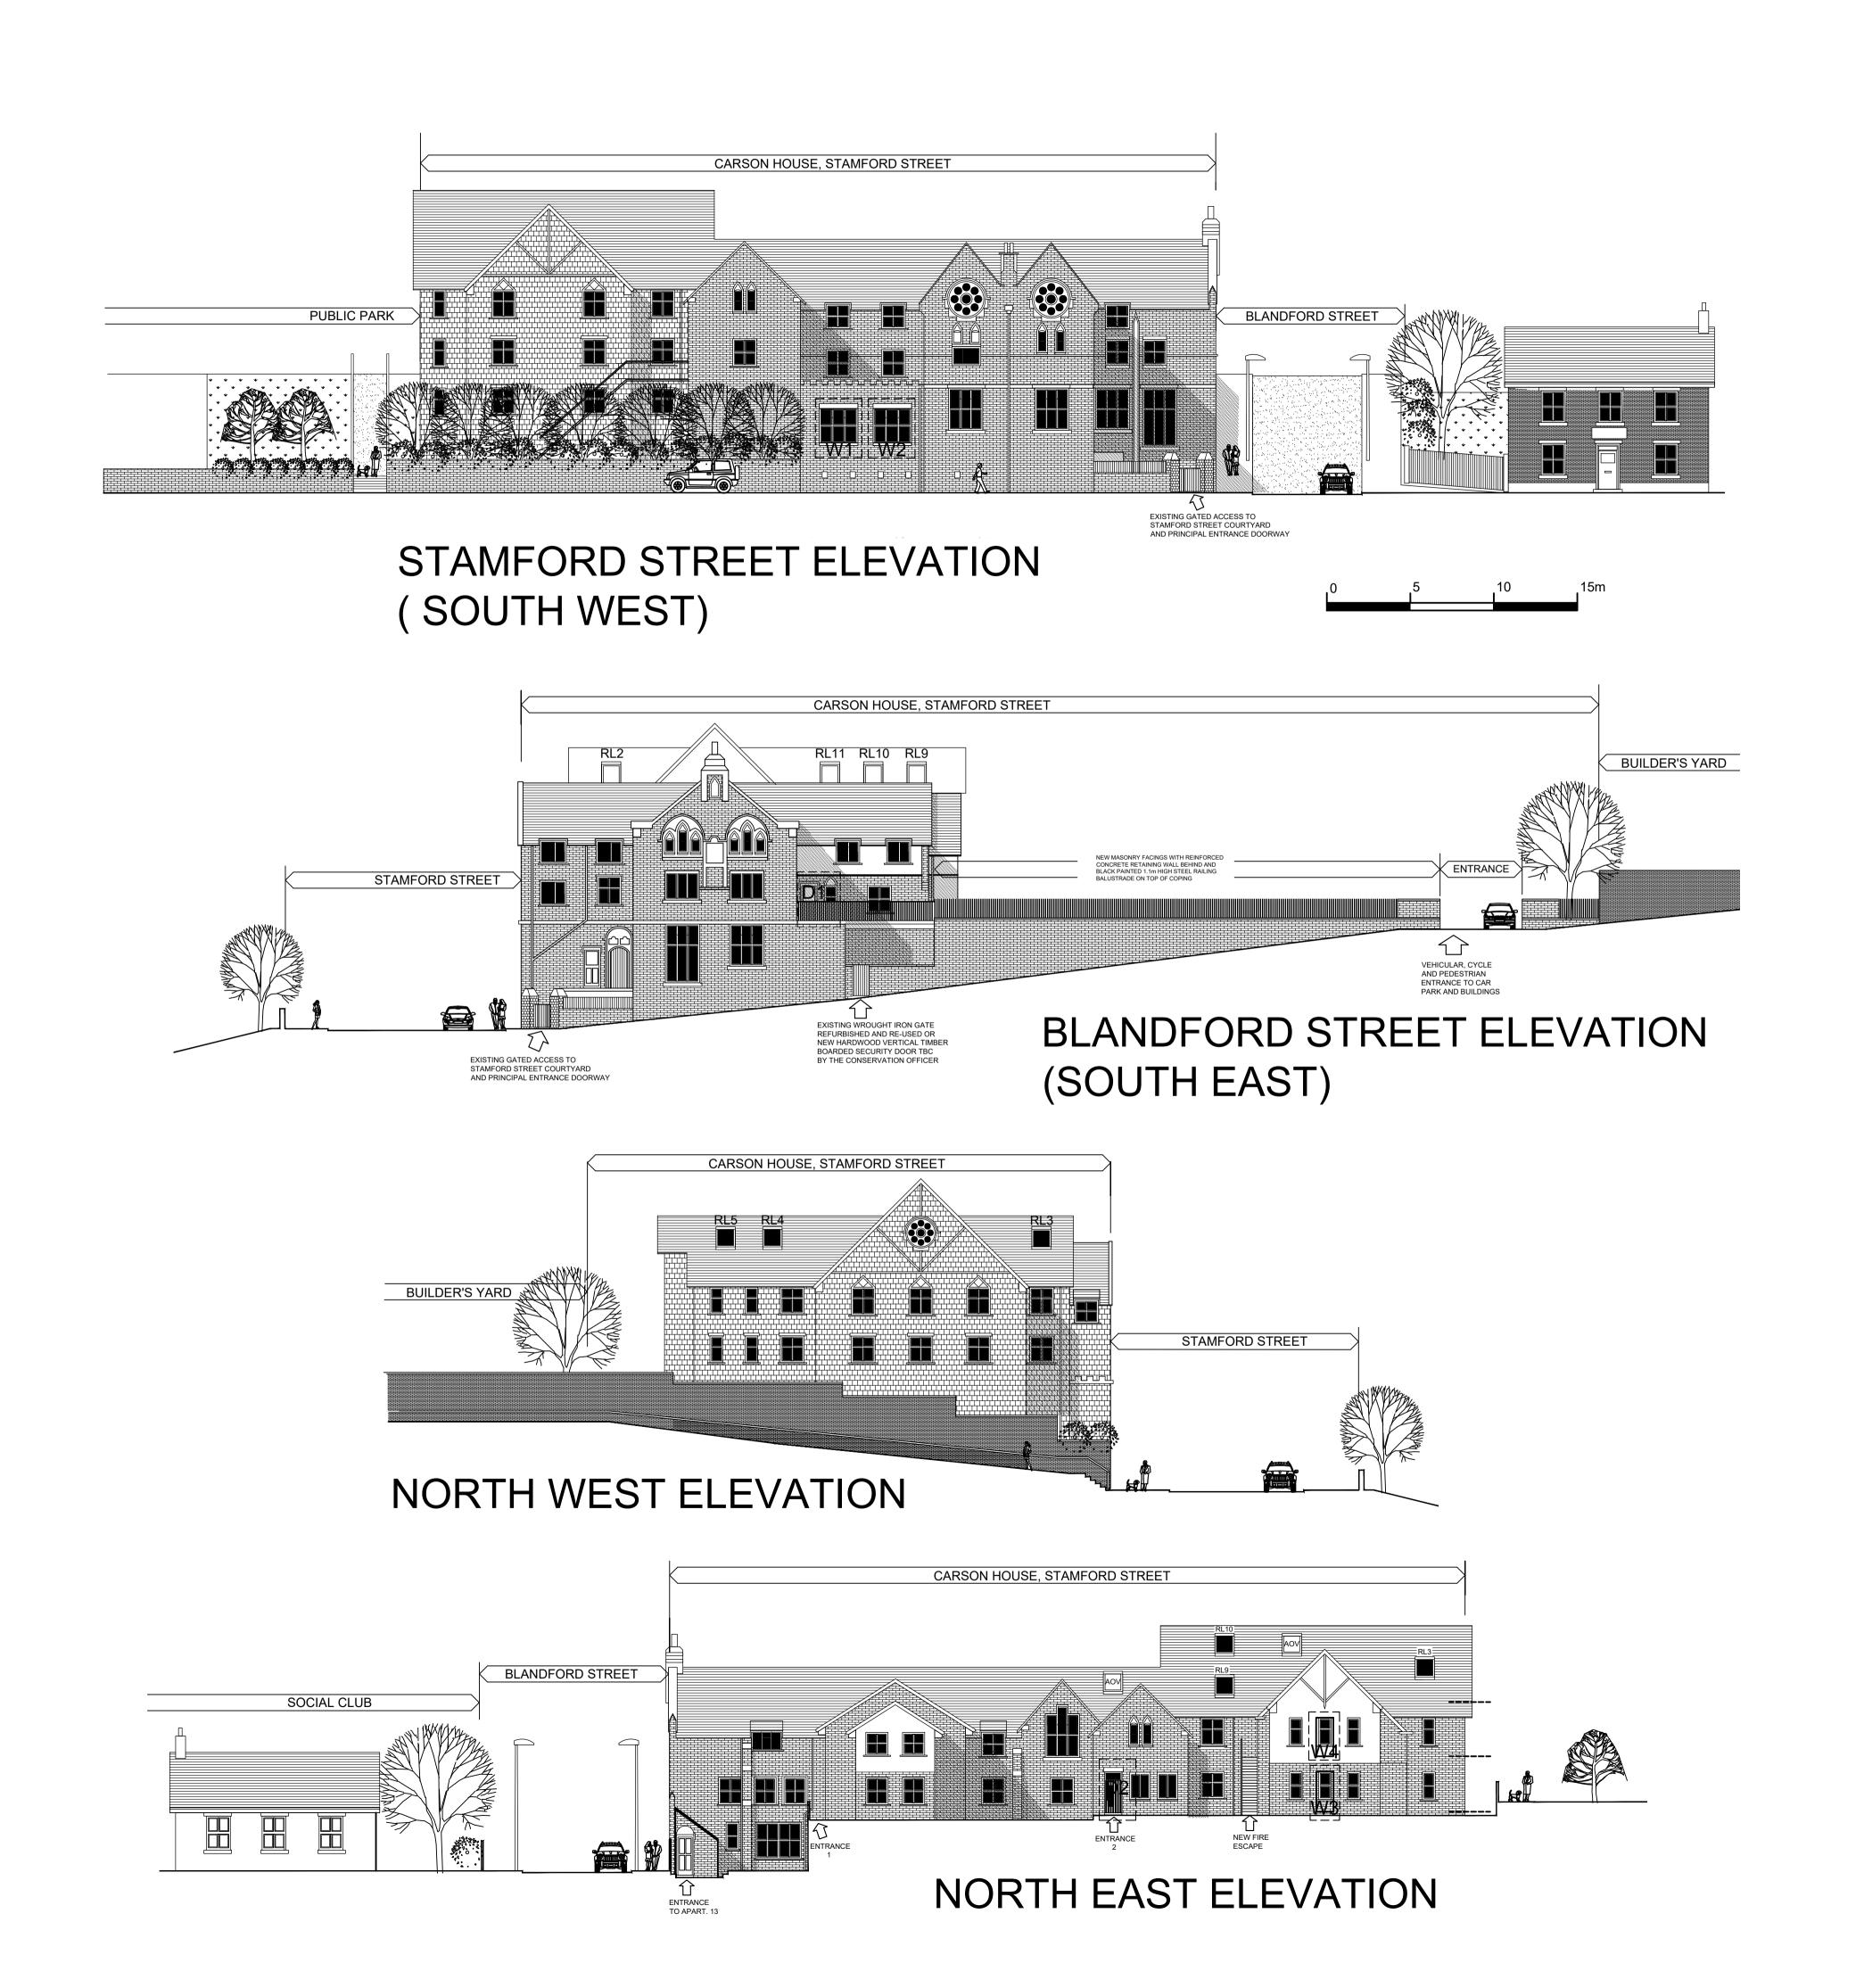

REV: DATE: DETAILS:

BM ARCHITECTURAL DESIGNS APARTMENT 8 224 GREAT CLOWES STREET MANCHESTER M7 2ZS TEL: 07415 493002

PROJECT: PROPOSAL FOR 33 APARTMENTS AT ST. GEORGE'S LODGE, STAMFORD STREET, STALYBRIDGE, SK15 1JZ

CLIENT: CASSEL AND FLETCHER PROPERTY MANAGEMENT LTD.

TITLE: PROPOSED ELEVATIONS

SCALE 1:200@A1 DATE: 10/2021 DRAWN

STATUS: BUILDING REGULATIONS

DRAWING NO: BPM/0221/STAM/ BR07 REV: C